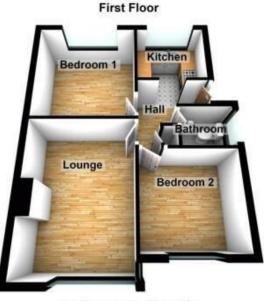

EPC RATING E COUNCIL TAX BAND B LEASE TERM 167 YEARS GROUND RENT £100 P/A BUILDING INSURANCE £151.28 P/A

Total Area Approx: 452.0 s.q. feet

Whilst every attempt has been made to ensure the accuracy of the floorplan contained here, measurements of doors, windows and rooms are approximate and no responsibility is taken for any error, omission or mis-statement. These plans are to representation purposes only and should be used as such by any proceeding functions the services systems and appliances listed in this specification have not been tested and no guarantee as to their operating ability or their efficiency can be given. Plan produced by PlanUp. Plan produced using PlanUp.